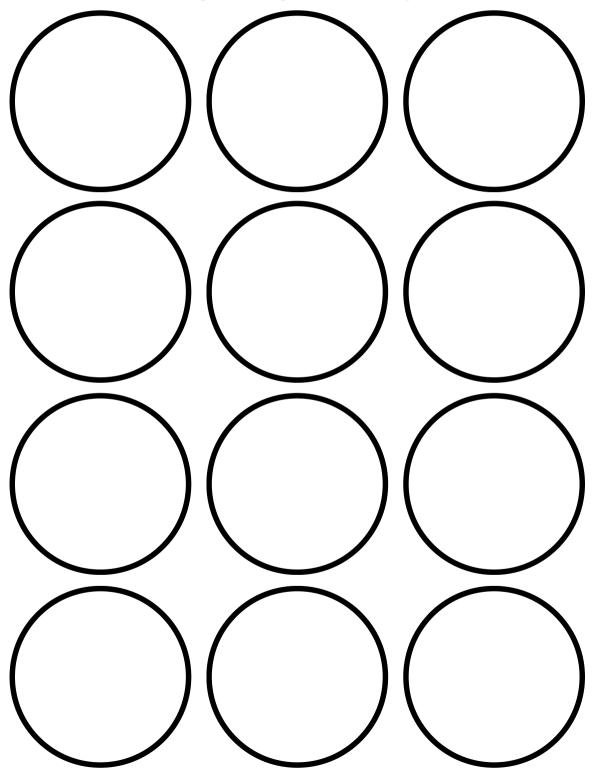

## THE CIRCLE CHALLENGE

Directions: What are you able to make out of a circle? You have 3 minutes to turn as many circles as you can into an object