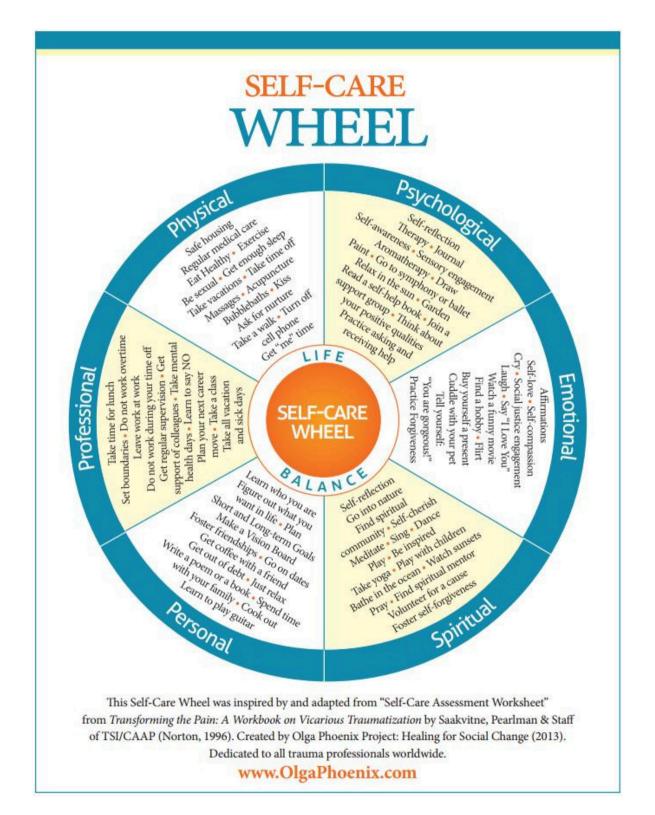

## TAKE CARE OF Yourself!



## EXERCISE SELF-CARE CUP

Adapted from the Dandelion Training and Development "Self-Care Cup" Worksheet



|   | People who<br>help me |           |   | Places that calm me |
|---|-----------------------|-----------|---|---------------------|
| 1 |                       |           | 1 |                     |
| 2 |                       |           | 2 |                     |
| 3 |                       |           | 3 |                     |
| 4 |                       | · · · · · | 4 |                     |
| 5 |                       | • • •     | 5 |                     |
|   |                       |           |   |                     |

| Things that empty my cup | Activities/things that fill my cup |
|--------------------------|------------------------------------|
| 1