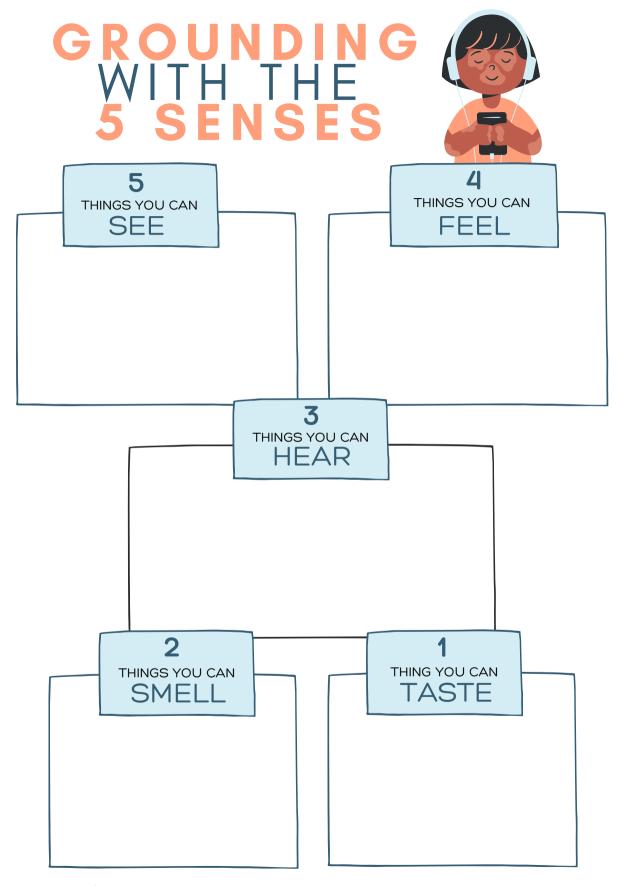

|                       |           | 3 |                     |
| 4 |                       | · · · · · | 4 |                     |
| 5 |                       | • • •     | 5 |                     |
|   |                       |           |   |                     |

| Things that empty my cup | Activities/things that fill my cup |
|--------------------------|------------------------------------|
| 1                        | 1                                  |
| 2                        | 2                                  |
| 3                        | 3                                  |
| 4                        | 4                                  |
| 5                        | 5                                  |
|                          |                                    |













## THE CIRCLE CHALLENGE

Directions: What are you able to make out of a circle? You have 3 minutes to turn as many circles as you can into an object