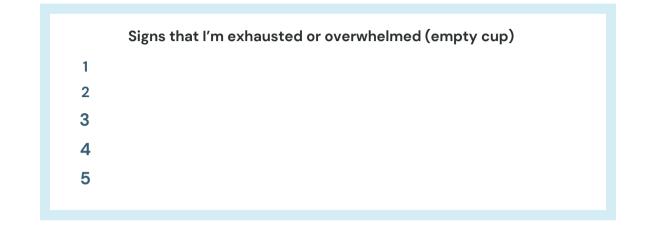

| Things that empty my cup | Activities/things that fill my cup |
|--------------------------|------------------------------------|
| 1                        | 1                                  |
| 2                        | 2                                  |
| 3                        | 3                                  |
| 4                        | 4                                  |
| 5                        | 5                                  |
|                          |                                    |